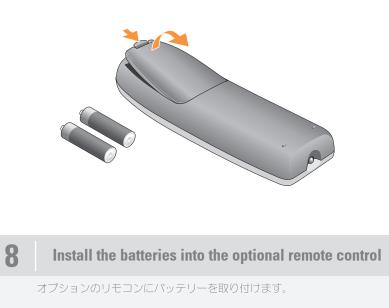

$\oplus$ 

- $\oplus$ -



 $\oplus$ 



## **Additional Connectors**

- 1. CD or DVD drive 2. headphone connector
- 3. speaker connectors
- 4. USB 2.0 connectors (6)

#### その他のコネクタ

- **1. CD** または DVD ドライブ
- ヘッドフォンコネクタ
  スピーカーコネクタ
- 4. USB 2.0 コネクタ (6)













# Dell TV

If you purchased a Dell TV and would like to use it as your monitor, see the setup instructions that came with the TV.

What's Next?

#### Dell TV

Dell TV をご購入になり、それをモニターの ように使用する場合は、**TV** に付属のセット アップ手順を参照してください。

# Finding Answers

- For additional information about: • Setup instructions, see your *Owner's* Manual.
- Your computer, click **Start**, then click Your computer, circk Start, men one Help and Support.
   Windows operating system, click Microsoft Windows XP Tips.

Support and educational tools are available at **support.dell.com**.

### サポート情報

- 次の手順でさらに詳しい情報が得られます。

- セットアップ手順については、『オーナー ズマニュアル』をご覧ください。
  お使いのコンピュータについては、スター ト、ヘルプとサポートとクリックします。
  Windows オペレーティングシステムについては、Microsoft Windows XP の使い ちをクリックします。 **方** をクリックします。

サポートおよび教育ツールは **support.jp.dell.